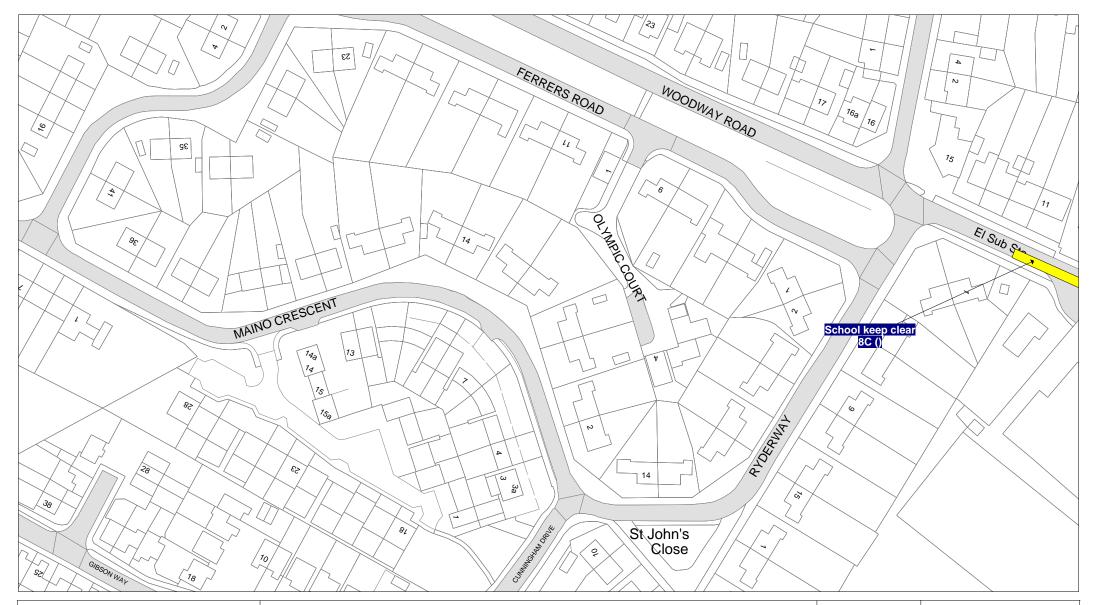

|            |





Tile Ref: MB74

| SCALE       | 1 : 1250   |
|-------------|------------|
| DATE        | 25/03/2019 |
| DRAWING No. |            |
| DRAWN BY    |            |
|             |            |





Tile Ref: MG140

| SCALE       | 1 : 1250   |
|-------------|------------|
| DATE        | 25/03/2019 |
| DRAWING No. |            |
| DRAWN BY    |            |
|             |            |





Tile Ref: MP83

| SCALE       | 1 : 1250   |
|-------------|------------|
| DATE        | 25/03/2019 |
| DRAWING No. |            |
| DRAWN BY    |            |
|             |            |





Tile Ref: MP84

| SCALE       | 1 : 1250   |
|-------------|------------|
| DATE        | 25/03/2019 |
| DRAWING No. |            |
| DRAWN BY    |            |
|             |            |





Tile Ref: MT82

| SCALE       | 1 : 1250   |
|-------------|------------|
| DATE        | 25/03/2019 |
| DRAWING No. |            |
| DRAWN BY    |            |
|             |            |





Tile Ref: MT83

| SCALE       | 1 : 1250   |
|-------------|------------|
| DATE        | 25/03/2019 |
| DRAWING No. |            |
| DRAWN BY    |            |
|             |            |





Tile Ref: MU83

| SCALE       | 1 : 1250   |
|-------------|------------|
| DATE        | 25/03/2019 |
| DRAWING No. |            |
| DRAWN BY    |            |
|             |            |





Tile Ref: NF101

| SCALE       | 1 : 1250   |
|-------------|------------|
| DATE        | 25/03/2019 |
| DRAWING No. |            |
| DRAWN BY    |            |
|             |            |



**DATE:** 21/03/2