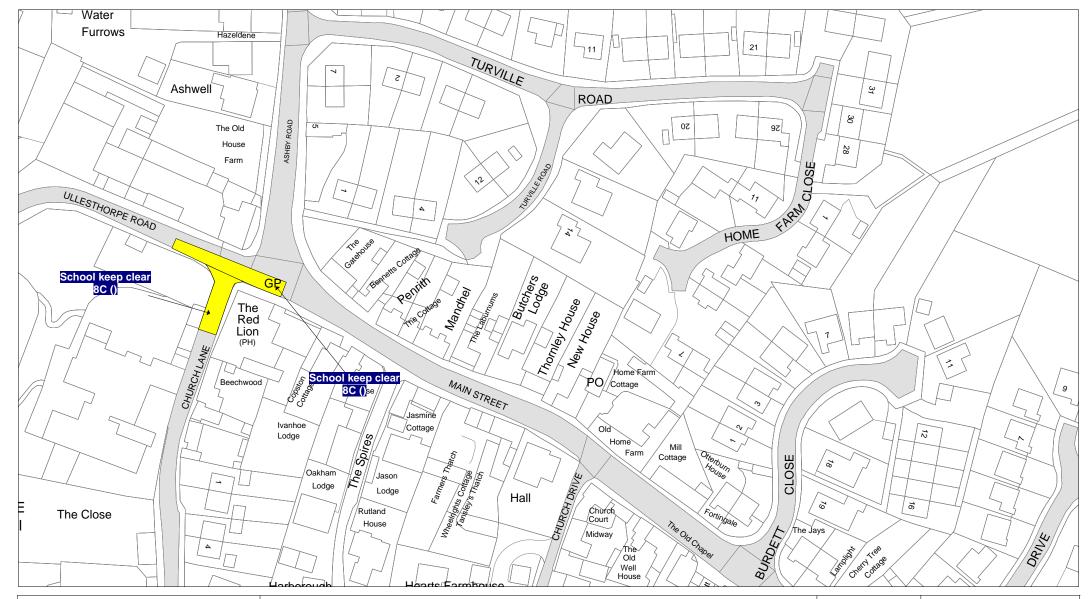

Tile Ref: MB74

| SCALE       | 1 : 1250   |
|-------------|------------|
| DATE        | 25/03/2019 |
| DRAWING No. |            |
| DRAWN BY    |            |
|             |            |

Tile Ref: MG140