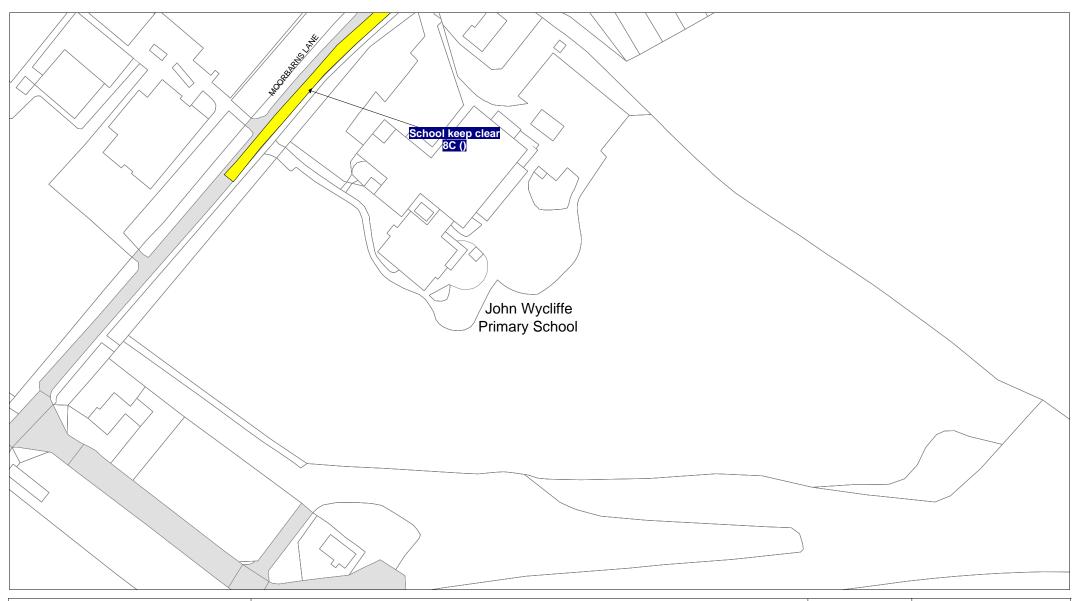

# SECOND SCHEDULE New Plan(s)

IX122 - Houghton on the Hill KV113 - Fleckney

KZ77 - Broughton Astley

LB80 - Broughton Astley

LY139 - Market Harborough

LZ92 - Gilmorton

MB74 - Ullesthorpe

MG140 - Little Bowden

MP83 - Lutterworth

MP84 - Lutterworth

MT82 - Lutterworth

MT83 - Lutterworth

MU83 - Lutterworth

NF101 - South Kilworth

THE COMMON SEAL of THE
LEICESTERSHIRE COUNTY COUNCIL
was hereunto affixed this twenty third day of
August 2019 in the presence of