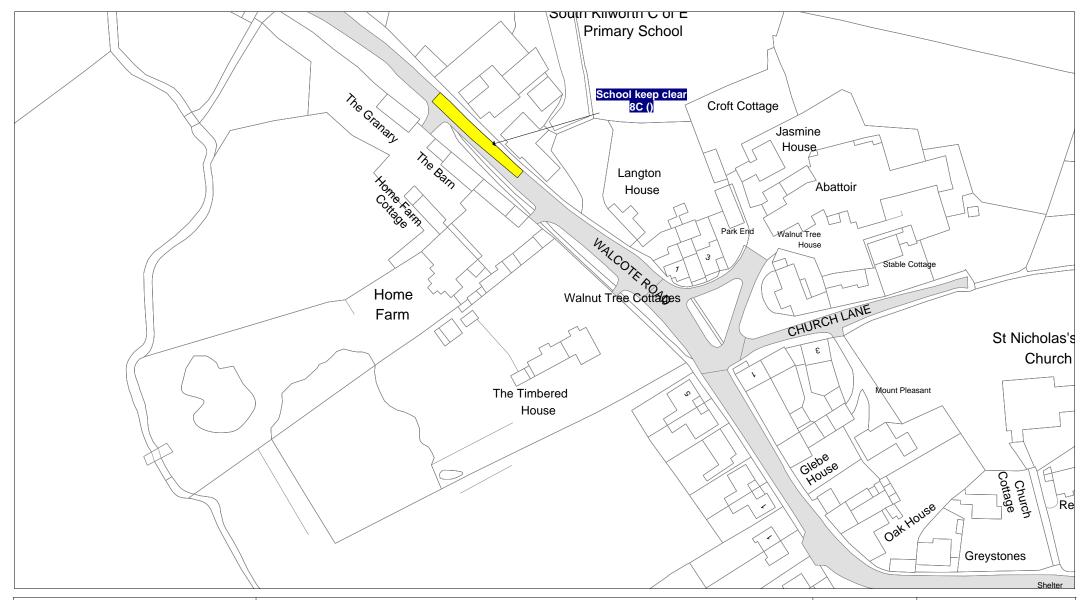

MP83 - Lutterworth

MP84 - Lutterworth

MT82 - Lutterworth

MT83 - Lutterworth

MU83 - Lutterworth

NF101 - South Kilworth

THE COMMON SEAL of THE
LEICESTERSHIRE COUNTY COUNCIL
was hereunto affixed this twenty third day of
August 2019 in the presence of