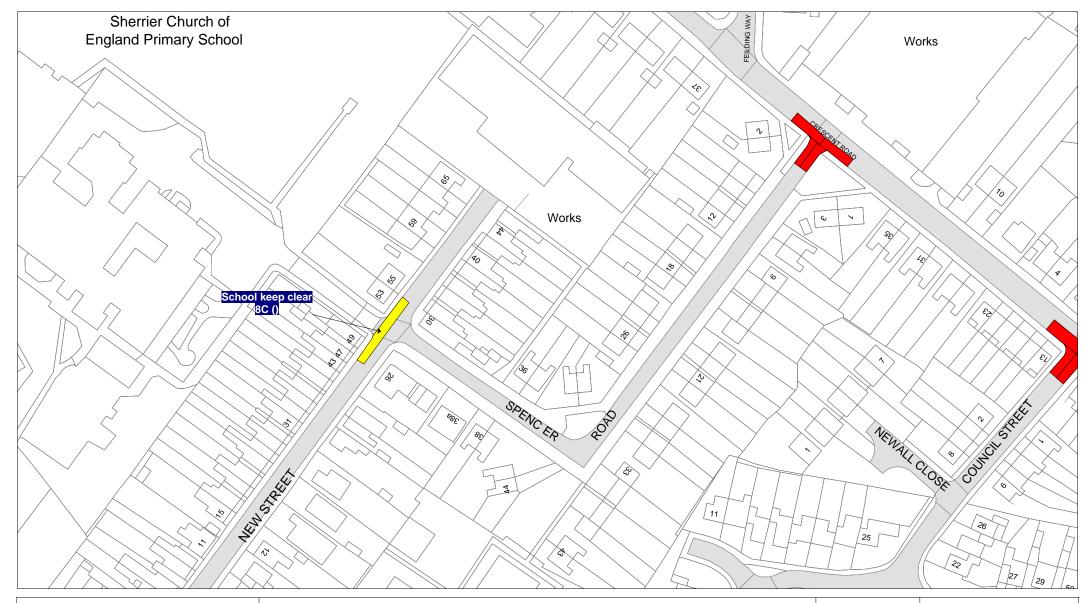

# SECOND SCHEDULE New Plan(s)

IX122 - Houghton on the Hill KV113 - Fleckney

KZ77 - Broughton Astley

LB80 - Broughton Astley

LY139 - Market Harborough

LZ92 - Gilmorton

MB74 - Ullesthorpe

MG140 - Little Bowden