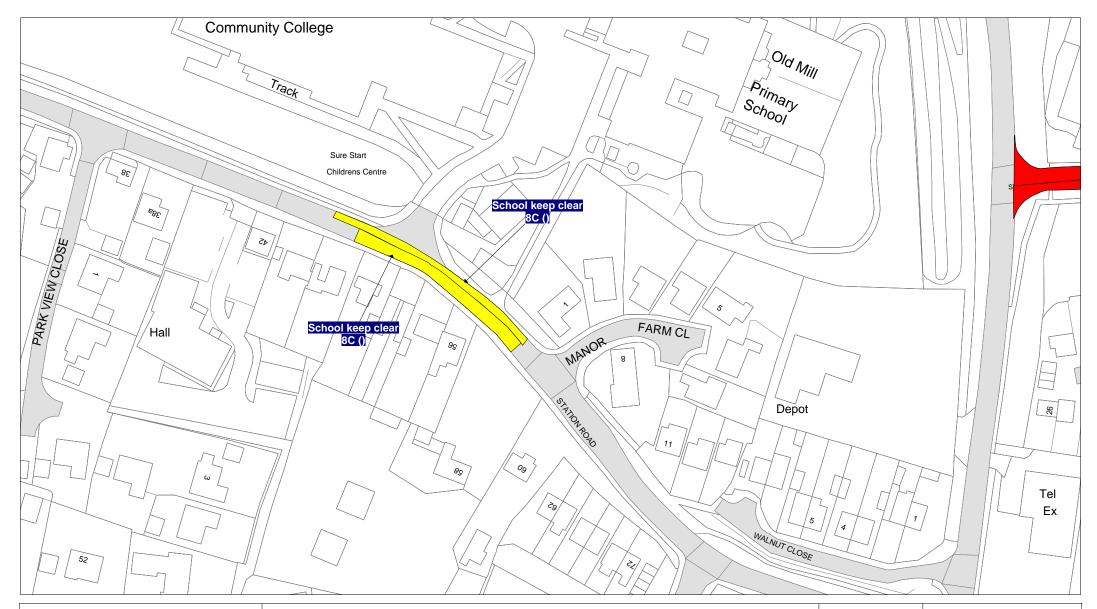

# SECOND SCHEDULE New Plan(s)

IX122 - Houghton on the Hill KV113 - Fleckney

KZ77 - Broughton Astley

LB80 - Broughton Astley

LY139 - Market Harborough

LZ92 - Gilmorton

MB74 - Ullesthorpe

MG140 - Little Bowden