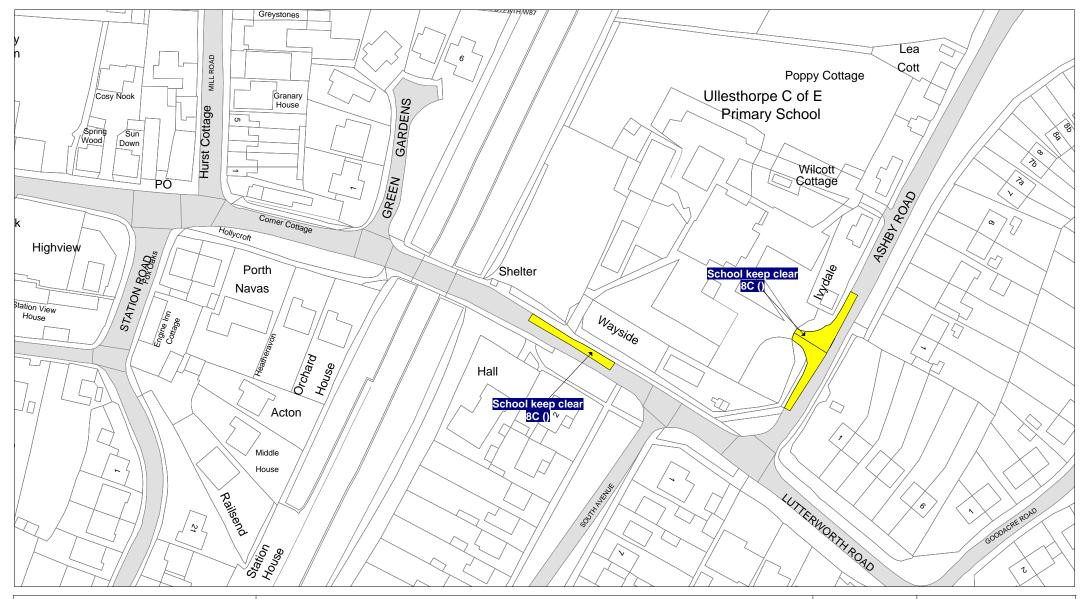

Tile Ref: MB74

| SCALE       | 1 : 1250   |
|-------------|------------|
| DATE        | 25/03/2019 |
| DRAWING No. |            |
| DRAWN BY    |            |
|             |            |

Tile Ref: MG140