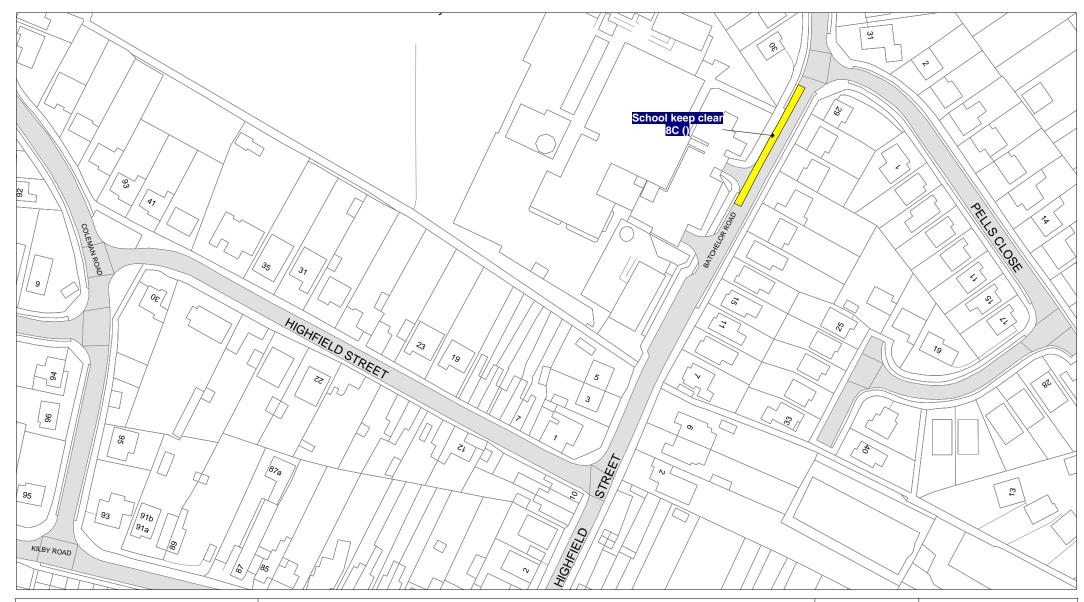

# SECOND SCHEDULE New Plan(s)

IX122 - Houghton on the Hill KV113 - Fleckney

KZ77 - Broughton Astley

LB80 - Broughton Astley

LY139 - Market Harborough

LZ92 - Gilmorton

MB74 - Ullesthorpe

MG140 - Little Bowden