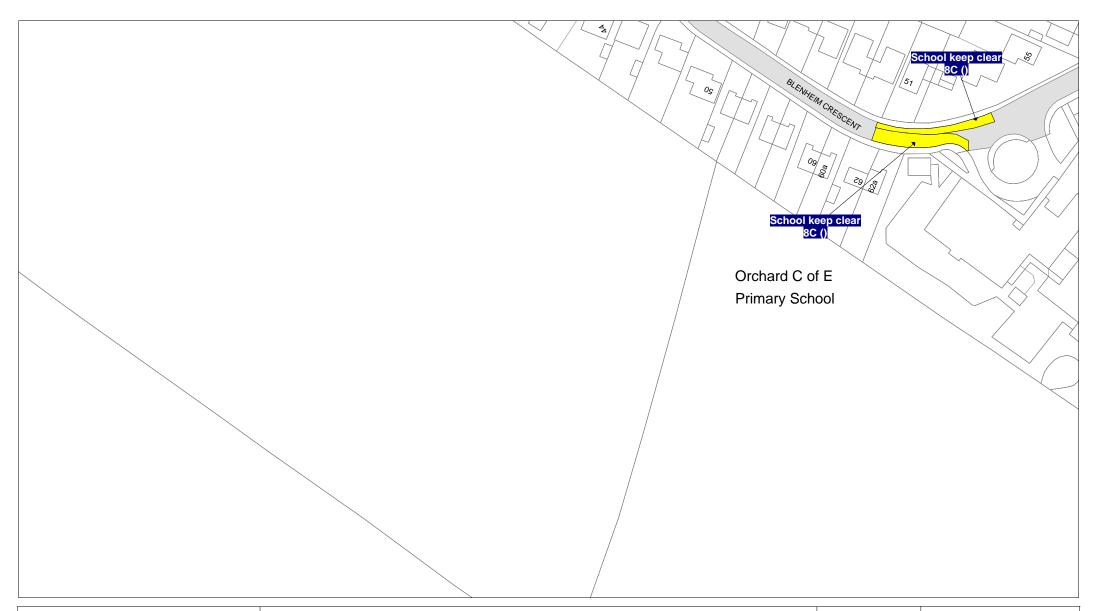

# SECOND SCHEDULE New Plan(s)

IX122 - Houghton on the Hill KV113 - Fleckney

KZ77 - Broughton Astley

LB80 - Broughton Astley

LY139 - Market Harborough

LZ92 - Gilmorton

MB74 - Ullesthorpe

MG140 - Little Bowden