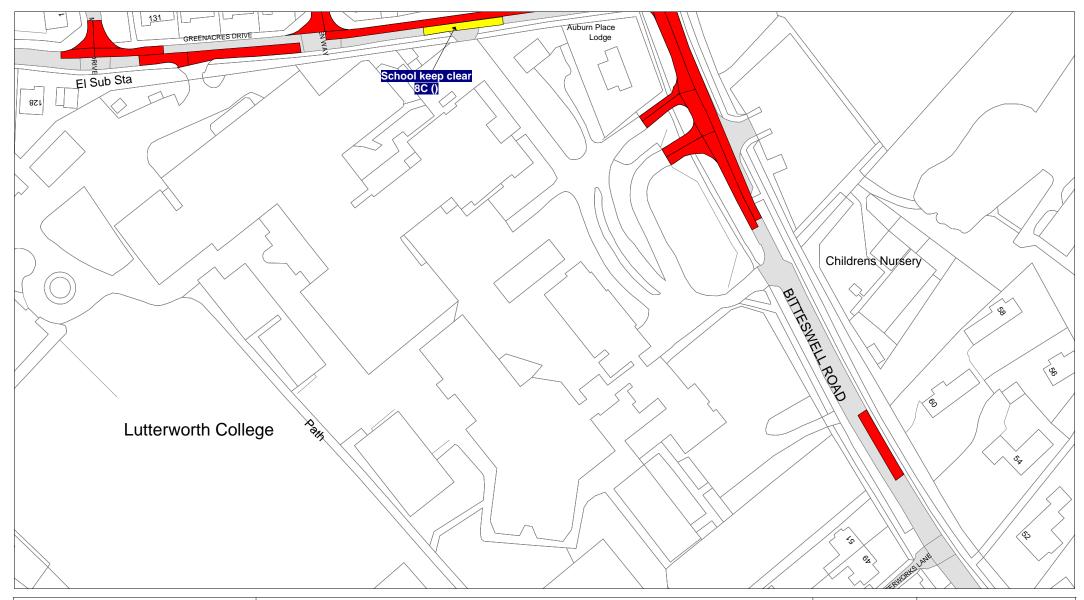

| SCALE       | 1 : 1250   |
|-------------|------------|
| DATE        | 25/03/2019 |
| DRAWING No. |            |
| DRAWN BY    |            |
|             |            |

Tile Ref: MP83

| SCALE       | 1 : 1250   |
|-------------|------------|
| DATE        | 25/03/2019 |
| DRAWING No. |            |
| DRAWN BY    |            |
|             |            |