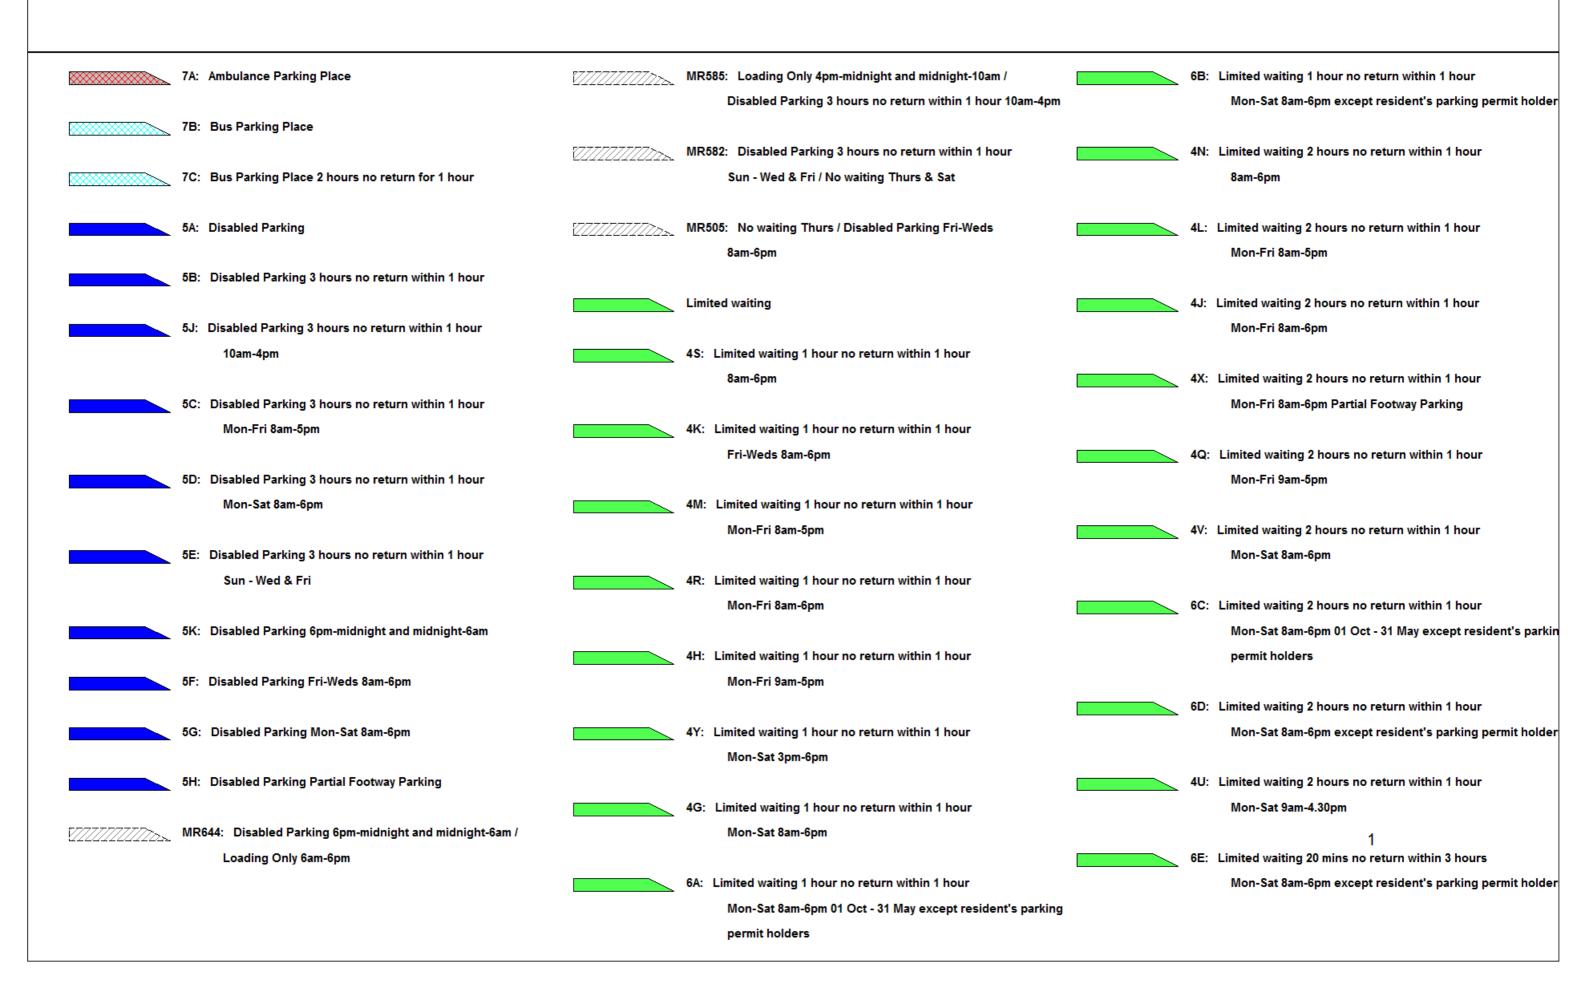

**DATE:** 21/03/2019

Page 2 of 4

| 4Z: Limited waiting 3 hours no return within 1 hour                                                                                                                                                                                                                                                                                                                                                                                                                                                                                                                                                                                                                                                                                                                                                                                                                                                                                                                                                                                                                                                                                                                                                                                                                                                                                                                                                                                                                                                                                                                                                                                                                                                                                                                                                                                                                                                                                                                                                                                                                                                                           | MR623: Loading Only 30 minutes no return for 30 minutes  | 7H: Loading Only 30 minutes no return for 30 minutes     |
|-------------------------------------------------------------------------------------------------------------------------------------------------------------------------------------------------------------------------------------------------------------------------------------------------------------------------------------------------------------------------------------------------------------------------------------------------------------------------------------------------------------------------------------------------------------------------------------------------------------------------------------------------------------------------------------------------------------------------------------------------------------------------------------------------------------------------------------------------------------------------------------------------------------------------------------------------------------------------------------------------------------------------------------------------------------------------------------------------------------------------------------------------------------------------------------------------------------------------------------------------------------------------------------------------------------------------------------------------------------------------------------------------------------------------------------------------------------------------------------------------------------------------------------------------------------------------------------------------------------------------------------------------------------------------------------------------------------------------------------------------------------------------------------------------------------------------------------------------------------------------------------------------------------------------------------------------------------------------------------------------------------------------------------------------------------------------------------------------------------------------------|----------------------------------------------------------|----------------------------------------------------------|
| Mon-Fri 10am-3pm                                                                                                                                                                                                                                                                                                                                                                                                                                                                                                                                                                                                                                                                                                                                                                                                                                                                                                                                                                                                                                                                                                                                                                                                                                                                                                                                                                                                                                                                                                                                                                                                                                                                                                                                                                                                                                                                                                                                                                                                                                                                                                              | Mon-Sat 9am-3pm / Limited waiting 1 hour no return with  | in                                                       |
|                                                                                                                                                                                                                                                                                                                                                                                                                                                                                                                                                                                                                                                                                                                                                                                                                                                                                                                                                                                                                                                                                                                                                                                                                                                                                                                                                                                                                                                                                                                                                                                                                                                                                                                                                                                                                                                                                                                                                                                                                                                                                                                               | 1 hour Mon-Sat 3pm-6pm                                   | 7Y: Loading Only 30 minutes no return for 30 minutes     |
| 4C: Limited waiting 30 mins no return within 1 hour                                                                                                                                                                                                                                                                                                                                                                                                                                                                                                                                                                                                                                                                                                                                                                                                                                                                                                                                                                                                                                                                                                                                                                                                                                                                                                                                                                                                                                                                                                                                                                                                                                                                                                                                                                                                                                                                                                                                                                                                                                                                           |                                                          | 6am-6pm                                                  |
| 8am-6pm                                                                                                                                                                                                                                                                                                                                                                                                                                                                                                                                                                                                                                                                                                                                                                                                                                                                                                                                                                                                                                                                                                                                                                                                                                                                                                                                                                                                                                                                                                                                                                                                                                                                                                                                                                                                                                                                                                                                                                                                                                                                                                                       | MR506: Limited waiting 1 hour no return within 1 hour    |                                                          |
|                                                                                                                                                                                                                                                                                                                                                                                                                                                                                                                                                                                                                                                                                                                                                                                                                                                                                                                                                                                                                                                                                                                                                                                                                                                                                                                                                                                                                                                                                                                                                                                                                                                                                                                                                                                                                                                                                                                                                                                                                                                                                                                               | Fri-Weds 8am-6pm / No waiting Thurs                      | 7J: Loading Only 30 minutes no return for 30 minutes     |
| 4A: Limited waiting 30 mins no return within 1 hour                                                                                                                                                                                                                                                                                                                                                                                                                                                                                                                                                                                                                                                                                                                                                                                                                                                                                                                                                                                                                                                                                                                                                                                                                                                                                                                                                                                                                                                                                                                                                                                                                                                                                                                                                                                                                                                                                                                                                                                                                                                                           |                                                          | 8am-6pm                                                  |
| Mon-Fri 8am-6pm                                                                                                                                                                                                                                                                                                                                                                                                                                                                                                                                                                                                                                                                                                                                                                                                                                                                                                                                                                                                                                                                                                                                                                                                                                                                                                                                                                                                                                                                                                                                                                                                                                                                                                                                                                                                                                                                                                                                                                                                                                                                                                               | MR658: No waiting 3pm-midnight and midnight-10am /       |                                                          |
|                                                                                                                                                                                                                                                                                                                                                                                                                                                                                                                                                                                                                                                                                                                                                                                                                                                                                                                                                                                                                                                                                                                                                                                                                                                                                                                                                                                                                                                                                                                                                                                                                                                                                                                                                                                                                                                                                                                                                                                                                                                                                                                               | Limited waiting 3 hours no return within 1 hour Mon-Fri  | 7Z: Loading Only 30 minutes no return for 30 minutes     |
| 6F: Limited waiting 30 mins no return within 1 hour                                                                                                                                                                                                                                                                                                                                                                                                                                                                                                                                                                                                                                                                                                                                                                                                                                                                                                                                                                                                                                                                                                                                                                                                                                                                                                                                                                                                                                                                                                                                                                                                                                                                                                                                                                                                                                                                                                                                                                                                                                                                           | 10am-3pm                                                 | Mon-Sat 9am-3pm                                          |
| Mon-Fri 9am-4pm except resident's parking permit holders                                                                                                                                                                                                                                                                                                                                                                                                                                                                                                                                                                                                                                                                                                                                                                                                                                                                                                                                                                                                                                                                                                                                                                                                                                                                                                                                                                                                                                                                                                                                                                                                                                                                                                                                                                                                                                                                                                                                                                                                                                                                      |                                                          |                                                          |
|                                                                                                                                                                                                                                                                                                                                                                                                                                                                                                                                                                                                                                                                                                                                                                                                                                                                                                                                                                                                                                                                                                                                                                                                                                                                                                                                                                                                                                                                                                                                                                                                                                                                                                                                                                                                                                                                                                                                                                                                                                                                                                                               | MR563: Limited waiting 2 hours no return within 1 hour   | 7K: Loading Only 4pm-midnight and midnight-10am          |
| 4B: Limited waiting 30 mins no return within 1 hour                                                                                                                                                                                                                                                                                                                                                                                                                                                                                                                                                                                                                                                                                                                                                                                                                                                                                                                                                                                                                                                                                                                                                                                                                                                                                                                                                                                                                                                                                                                                                                                                                                                                                                                                                                                                                                                                                                                                                                                                                                                                           | Mon-Sat 9am-4.30pm / No waiting / No Loading Mon-Sat     |                                                          |
| Mon-Sat 8am-6pm                                                                                                                                                                                                                                                                                                                                                                                                                                                                                                                                                                                                                                                                                                                                                                                                                                                                                                                                                                                                                                                                                                                                                                                                                                                                                                                                                                                                                                                                                                                                                                                                                                                                                                                                                                                                                                                                                                                                                                                                                                                                                                               | 7.30am-9am and 4.30pm-6pm                                | 7L: Loading Only 5am-8am                                 |
|                                                                                                                                                                                                                                                                                                                                                                                                                                                                                                                                                                                                                                                                                                                                                                                                                                                                                                                                                                                                                                                                                                                                                                                                                                                                                                                                                                                                                                                                                                                                                                                                                                                                                                                                                                                                                                                                                                                                                                                                                                                                                                                               |                                                          |                                                          |
| 4T: Limited waiting 30 mins no return within 30 mins                                                                                                                                                                                                                                                                                                                                                                                                                                                                                                                                                                                                                                                                                                                                                                                                                                                                                                                                                                                                                                                                                                                                                                                                                                                                                                                                                                                                                                                                                                                                                                                                                                                                                                                                                                                                                                                                                                                                                                                                                                                                          | MR610: Limited waiting 1 hour no return within 1 hour    | 7M: Loading Only 6am-6pm                                 |
| Mon-Sat 8am-6pm                                                                                                                                                                                                                                                                                                                                                                                                                                                                                                                                                                                                                                                                                                                                                                                                                                                                                                                                                                                                                                                                                                                                                                                                                                                                                                                                                                                                                                                                                                                                                                                                                                                                                                                                                                                                                                                                                                                                                                                                                                                                                                               | Mon-Sat 8am-6pm / No stopping except taxis 6pm-midni     |                                                          |
|                                                                                                                                                                                                                                                                                                                                                                                                                                                                                                                                                                                                                                                                                                                                                                                                                                                                                                                                                                                                                                                                                                                                                                                                                                                                                                                                                                                                                                                                                                                                                                                                                                                                                                                                                                                                                                                                                                                                                                                                                                                                                                                               | and midnight-8am                                         | 7N: Loading Only at any time                             |
| 4W: Limited waiting 30 mins no return within 30 mins                                                                                                                                                                                                                                                                                                                                                                                                                                                                                                                                                                                                                                                                                                                                                                                                                                                                                                                                                                                                                                                                                                                                                                                                                                                                                                                                                                                                                                                                                                                                                                                                                                                                                                                                                                                                                                                                                                                                                                                                                                                                          |                                                          |                                                          |
| Mon-Sat 8am-6pm Partial Footway Parking                                                                                                                                                                                                                                                                                                                                                                                                                                                                                                                                                                                                                                                                                                                                                                                                                                                                                                                                                                                                                                                                                                                                                                                                                                                                                                                                                                                                                                                                                                                                                                                                                                                                                                                                                                                                                                                                                                                                                                                                                                                                                       | Loading Bay                                              | 7P: Loading Only Mon-Fri 10am-4pm                        |
|                                                                                                                                                                                                                                                                                                                                                                                                                                                                                                                                                                                                                                                                                                                                                                                                                                                                                                                                                                                                                                                                                                                                                                                                                                                                                                                                                                                                                                                                                                                                                                                                                                                                                                                                                                                                                                                                                                                                                                                                                                                                                                                               |                                                          |                                                          |
| 4P: Limited waiting 4 hours no return for 12 hours                                                                                                                                                                                                                                                                                                                                                                                                                                                                                                                                                                                                                                                                                                                                                                                                                                                                                                                                                                                                                                                                                                                                                                                                                                                                                                                                                                                                                                                                                                                                                                                                                                                                                                                                                                                                                                                                                                                                                                                                                                                                            | 7W: Goods vehicles loading only 30 minutes no return     | 7Q: Loading Only Mon-Sat 8am-6pm                         |
| 4F 1 in its double 40 min and 10 in 41 in | for 30 mins Mon-Sat 9am-3pm                              | 5                                                        |
| 4F: Limited waiting 40 mins no return within 1 hour                                                                                                                                                                                                                                                                                                                                                                                                                                                                                                                                                                                                                                                                                                                                                                                                                                                                                                                                                                                                                                                                                                                                                                                                                                                                                                                                                                                                                                                                                                                                                                                                                                                                                                                                                                                                                                                                                                                                                                                                                                                                           |                                                          | MR607: Loading Only Mon-Fri 10am-4pm / No waiting / No   |
| Mon-Sat 8am-6pm                                                                                                                                                                                                                                                                                                                                                                                                                                                                                                                                                                                                                                                                                                                                                                                                                                                                                                                                                                                                                                                                                                                                                                                                                                                                                                                                                                                                                                                                                                                                                                                                                                                                                                                                                                                                                                                                                                                                                                                                                                                                                                               | 7D: Goods vehicles loading only 6am-6pm                  | Loading Mon-Fri midnight-10am and 4pm-midnight and Sat   |
|                                                                                                                                                                                                                                                                                                                                                                                                                                                                                                                                                                                                                                                                                                                                                                                                                                                                                                                                                                                                                                                                                                                                                                                                                                                                                                                                                                                                                                                                                                                                                                                                                                                                                                                                                                                                                                                                                                                                                                                                                                                                                                                               |                                                          | Sun                                                      |
| 4D: Limited waiting 40 mins no return within 20 mins                                                                                                                                                                                                                                                                                                                                                                                                                                                                                                                                                                                                                                                                                                                                                                                                                                                                                                                                                                                                                                                                                                                                                                                                                                                                                                                                                                                                                                                                                                                                                                                                                                                                                                                                                                                                                                                                                                                                                                                                                                                                          | 7E: Goods vehicles loading only Mon-Sat 6am-6pm          | 77777777777777777777777777777777777777                   |
|                                                                                                                                                                                                                                                                                                                                                                                                                                                                                                                                                                                                                                                                                                                                                                                                                                                                                                                                                                                                                                                                                                                                                                                                                                                                                                                                                                                                                                                                                                                                                                                                                                                                                                                                                                                                                                                                                                                                                                                                                                                                                                                               |                                                          | MR625: Loading Only 30 minutes no return for 30 minutes  |
| 4E: Limited waiting 40 mins no return within 20 mins                                                                                                                                                                                                                                                                                                                                                                                                                                                                                                                                                                                                                                                                                                                                                                                                                                                                                                                                                                                                                                                                                                                                                                                                                                                                                                                                                                                                                                                                                                                                                                                                                                                                                                                                                                                                                                                                                                                                                                                                                                                                          | 7F: Goods vehicles loading only Mon-Sat 8am-6pm          | 6am-6pm / No stopping except taxis 6pm-midnight and      |
| Mon-Sat 8am-6pm                                                                                                                                                                                                                                                                                                                                                                                                                                                                                                                                                                                                                                                                                                                                                                                                                                                                                                                                                                                                                                                                                                                                                                                                                                                                                                                                                                                                                                                                                                                                                                                                                                                                                                                                                                                                                                                                                                                                                                                                                                                                                                               | 7C: Londing Only 20 mins no natural fact A hours Man Cat | midnight-6am                                             |
| 57777777777                                                                                                                                                                                                                                                                                                                                                                                                                                                                                                                                                                                                                                                                                                                                                                                                                                                                                                                                                                                                                                                                                                                                                                                                                                                                                                                                                                                                                                                                                                                                                                                                                                                                                                                                                                                                                                                                                                                                                                                                                                                                                                                   | 7G: Loading Only 30 mins no return for 1 hour Mon-Sat    | 7777777777 MD608: No stanning avant tayin 6 midnight and |
| MR616: Limited waiting 1 hour no return within 1 hour                                                                                                                                                                                                                                                                                                                                                                                                                                                                                                                                                                                                                                                                                                                                                                                                                                                                                                                                                                                                                                                                                                                                                                                                                                                                                                                                                                                                                                                                                                                                                                                                                                                                                                                                                                                                                                                                                                                                                                                                                                                                         | 8am-6pm                                                  | MR608: No stopping except taxis 6pm-midnight and         |
| Mon-Sat 3pm-6pm / Goods vehicles loading only 30 minutes                                                                                                                                                                                                                                                                                                                                                                                                                                                                                                                                                                                                                                                                                                                                                                                                                                                                                                                                                                                                                                                                                                                                                                                                                                                                                                                                                                                                                                                                                                                                                                                                                                                                                                                                                                                                                                                                                                                                                                                                                                                                      |                                                          | midnight-6am / Goods vehicles loading only 6am-6pm       |
| no return for 30 mins Mon-Sat 9am-3pm                                                                                                                                                                                                                                                                                                                                                                                                                                                                                                                                                                                                                                                                                                                                                                                                                                                                                                                                                                                                                                                                                                                                                                                                                                                                                                                                                                                                                                                                                                                                                                                                                                                                                                                                                                                                                                                                                                                                                                                                                                                                                         |                                                          |                                                          |