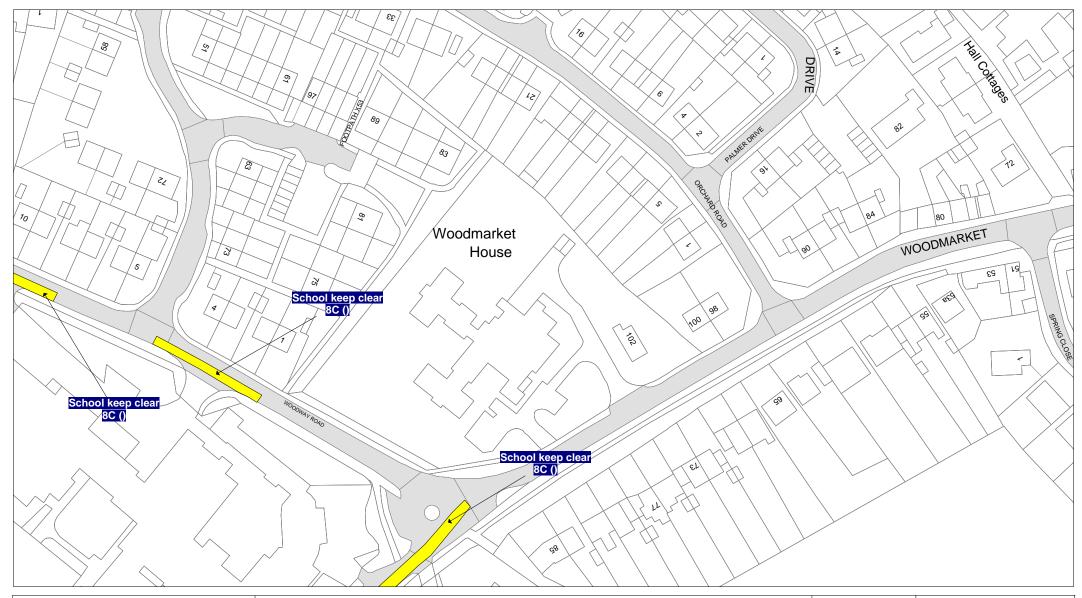

# SECOND SCHEDULE New Plan(s)

IX122 - Houghton on the Hill KV113 - Fleckney

KZ77 - Broughton Astley

LB80 - Broughton Astley

LY139 - Market Harborough

LZ92 - Gilmorton

MB74 - Ullesthorpe

MG140 - Little Bowden

MP83 - Lutterworth

MP84 - Lutterworth

MT82 - Lutterworth

MT83 - Lutterworth

MU83 - Lutterworth

NF101 - South Kilworth

THE COMMON SEAL of THE
LEICESTERSHIRE COUNTY COUNCIL
was hereunto affixed this twenty third day of
August 2019 in the presence of