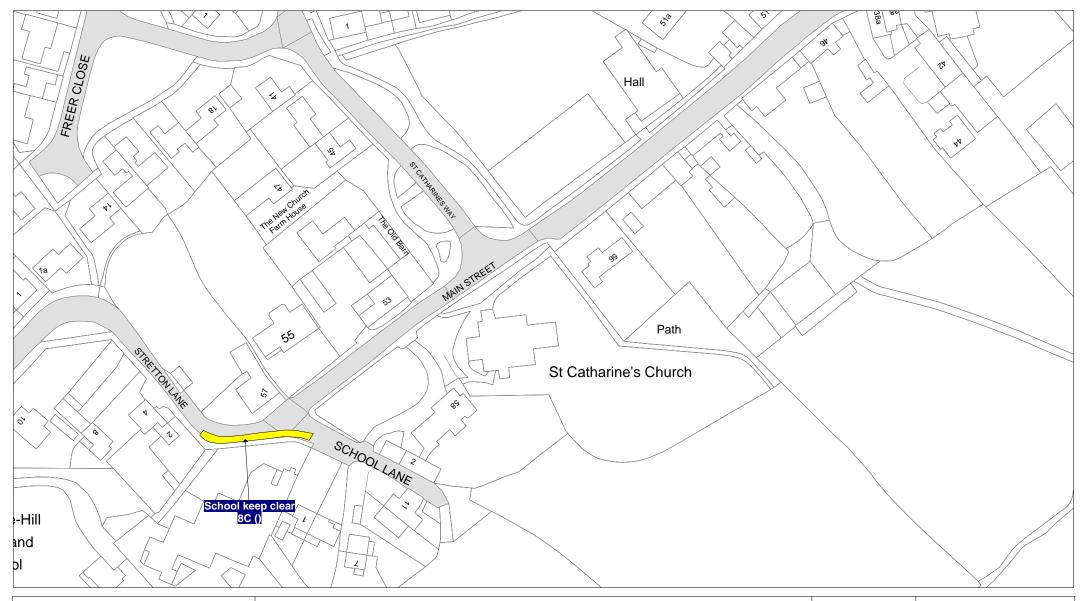

# SECOND SCHEDULE New Plan(s)

IX122 - Houghton on the Hill KV113 - Fleckney

KZ77 - Broughton Astley

LB80 - Broughton Astley

LY139 - Market Harborough

LZ92 - Gilmorton

MB74 - Ullesthorpe

MG140 - Little Bowden