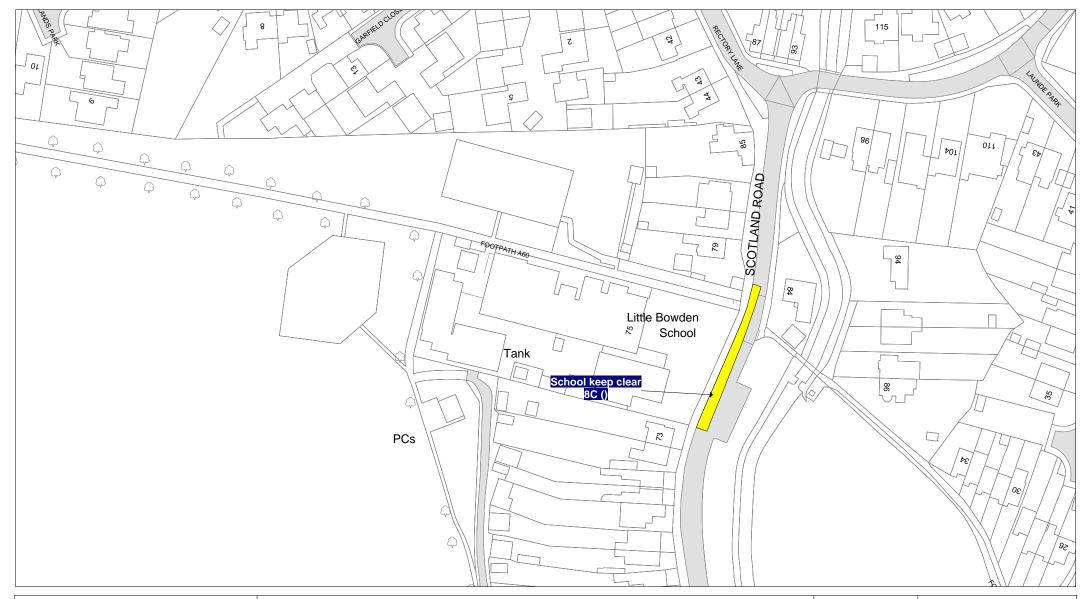

Tile Ref: LB80

| SCALE       | 1 : 1250   |
|-------------|------------|
| DATE        | 25/03/2019 |
| DRAWING No. |            |
| DRAWN BY    |            |
|             |            |

Tile Ref: LY139