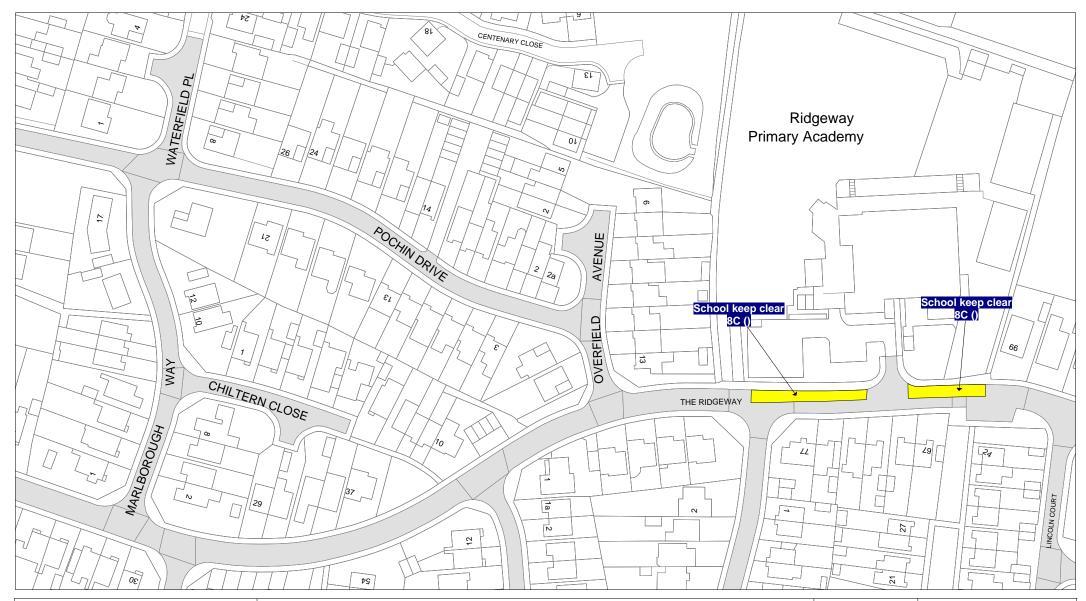

# SECOND SCHEDULE New Plan(s)

IX122 - Houghton on the Hill KV113 - Fleckney

KZ77 - Broughton Astley

LB80 - Broughton Astley

LY139 - Market Harborough

LZ92 - Gilmorton

MB74 - Ullesthorpe

MG140 - Little Bowden